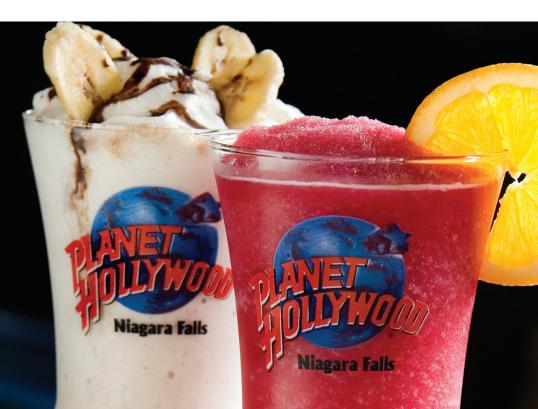

# PLANET FROZEN SPECIALTIES

### COCONUT GROVE COLADA

Captain Morgan Parrot Bay and Dark blended with into unique Pina Colada.

### JURASSIC PARK

Captain Morgan White and banana and raspberry liquor in a mix of frozen fruit juices.

### **DIE HARD DAIQUIRIS**

Banana, strawberry, raspberry or mango all served with Captain Morgan.

### CREAMSICLE

Bailey's Amaretto and orange juice blended into a frozen treat.

### MARGARITAS

Made with Jose Cuervo, available in classic lime, strawberry, raspberry or mango.

### MUDSLIDE

The original creamy frozen cocktail, made with Bailey's, Kahlua and Smirnoff.

### **GORILLAS IN THE MIST**

Banana, coconut, coffee and chocolate flavoured liqueurs all together in this Planet Hollywood original creamy frozen delight.