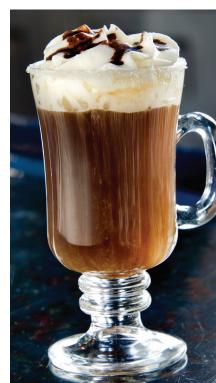

## **SPECIALTY COFFEES**

All coffees served with whipped cream and topped with fresh shaved  $\text{HERSHEY}'S^{\otimes}$  Milk Chocolate.

### BREATHLESS

Amaretto and Frangelico

### FAR AND AWAY

Bushmills Irish Whiskey and Kahlua

### TO DIE FOR

Hot Chocolate with Créme de Cacao

Try any of these or request on of the classics. We can offer you any addition you like from the large selection of liqueurs available at our bar.

All of our desserts and specialty coffees are topped with 100% pure HERSHEY'S® Milk Chocolate. Be sure to stop by the HERSHEY'S® Store for a sweet souvenir of your time in Niagara Falls.