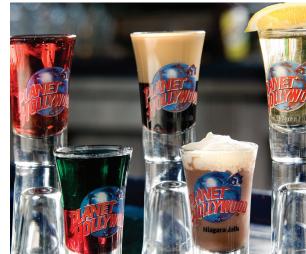

# PLANET FROZEN SPECIALTIES

### COCONUT GROVE COLADA

Captain Morgan Parrot Bay and Dark blended with into unique Pina Colada.

### JURASSIC PARK

Captain Morgan White and banana and raspberry liquor in a mix of frozen fruit juices.

### **DIE HARD DAIQUIRIS**

Banana, strawberry, raspberry or mango all served with Captain Morgan.

### CREAMSICLE

Bailey's Amaretto and orange juice blended into a frozen treat.

### MARGARITAS

Made with Jose Cuervo, available in classic lime, strawberry, raspberry or mango.

### MUDSLIDE

The original creamy frozen cocktail, made with Bailey's, Kahlua and Smirnoff.

### **GORILLAS IN THE MIST**

Banana, coconut, coffee and chocolate flavoured liqueurs all together in this Planet Hollywood original creamy frozen delight.