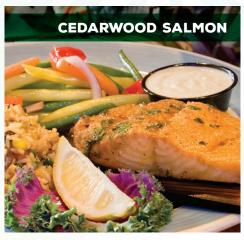

#### CEDARWOOD SALMON

Farm raised Atlantic salmon fillet seared on a cedar plank, served with creamy cedar egg sauce, Caribbean rice and sautéed vegetables.