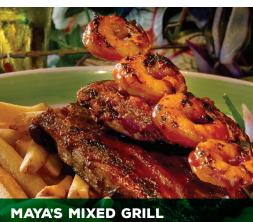

### MAYA'S MIXED GRILL

Mojo Bones, grilled shrimp and Tuscan chicken served with Safari fries and sautéed vegetables. Add sautéed mushrooms Add caramelized onions