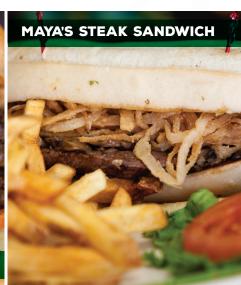

### MAYA'S STEAK SANDWICH

8 oz. AAA Canadian sirloin steak served on a buttered hoagie bun with onion hay, sautéed mushrooms lettuce, tomato and side of coleslaw. Add Swiss cheese