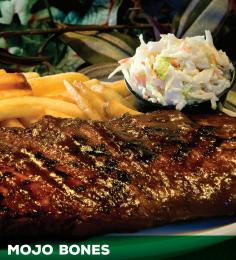

### **MOJO BONES**

A full rack of pork ribs, basted with our Smokin' Mojo BBQ sauce, served with coleslaw and Safari fries.