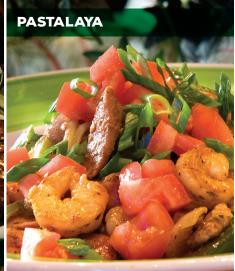

#### **PASTALAYA**

Shrimp, sautéed chicken breast, Andouille sausage, bell peppers and onions tossed in a "spicy" Cajun sauce and served with linguine noodles. May be served with penne or Caribbean rice upon request.