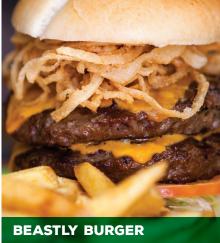

#### **BEASTLY BURGER**

Two patties topped with melted cheddar cheese, piled high with crispy onion hay, lettuce and tomato.