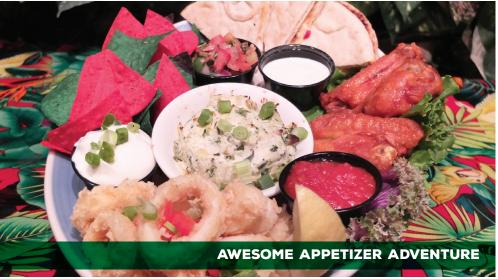

### AWESOME APPETIZER ADVENTURE

Coastal Calamari, Jungle Wings, Spinach Artichoke Dip, Pita Quesadilla.

#### COASTAL CALAMARI

Served with horseradish rémoulade.

#### RAINFOREST PITA QUESADILLA

Grilled chicken, roasted red peppers, caramelized onions, and melted cheese on a grilled pita bread. Served with pico de gallo and sour cream.

#### JUNGLE WINGS

1 lb. of lightly breaded chicken wings tossed in our hot, medium or mild sauce. Served with baby carrots and a creamy blue cheese dip.